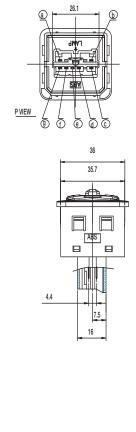

#### **Materials**

KNOB: ABS COVER: ABS

TERMINAL: Brass, tin plated

**NOTE:** Specifications and materials listed above are for switches with standard options. For information on specific and custom switches, consult Customer Service Center.

| PART NUMBER | PACKAGING  |
|-------------|------------|
| CS-41001-E  | 256 pieces |

□40

Specifications and dimensions subject to change