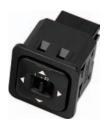

# **CS-41001E Series** 4-way Adjustable Direction Switch

### Features/Benefits

- Designed for mirror control
- Wire harness and connector easy to customize
  Industrial
- 4-way adjustable directions

# **Typical Applications**

- Automotive