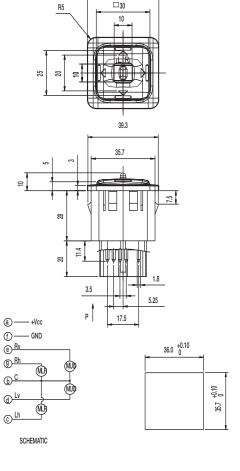

## **Specifications**

CONTACT RATING: 0.2 A @ 12 VDC OPERATING LIFE: 10,000 cycles

INSULATION RESISTANCE: 10 M  $\Omega$  min. @ 500 VDC

DIELECTRIC STRENGTH: 500 V AC

OPERATING TEMPERATURE: -40°C to +90°C

OPERATING FORCE: L- OFF, R-OFF; 200 ±100 gf

> OFF-L, OFF-R;  $400 \pm 200$  gf 4 Direction;  $500 \pm 200 \text{ gf}$

#### **Materials**

KNOB: ABS COVER: ABS

TERMINAL: Brass, tin plated

**NOTE:** Specifications and materials listed above are for switches with standard options. For information on specific and custom switches, consult Customer Service Center.

| PART NUMBER | PACKAGING  |
|-------------|------------|
| CS-41001-E  | 256 pieces |

□40

Specifications and dimensions subject to change